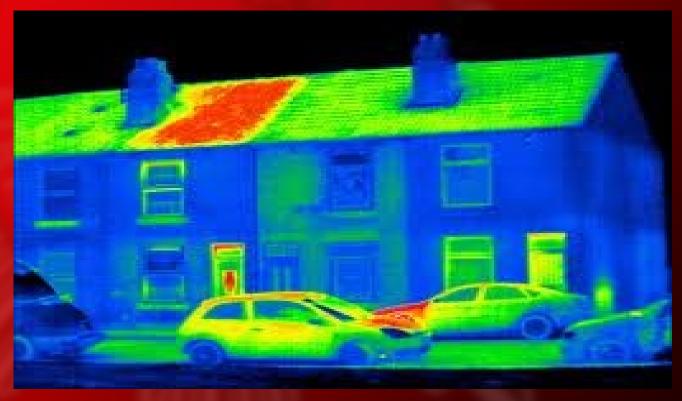

## Thermal Efficiency.

## Thermal Efficiency

- Through the use of thermal imaging HFRS, staff can quickly assess residents houses
- They already have the necessary equipment
- They can carry this out externally