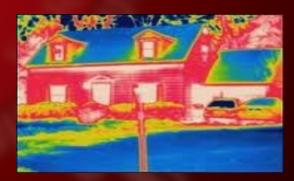

## Thermal Efficiency.

## Thermal Efficiency

- Through the use of thermal imaging HFRS, staff can quickly assess residents houses
- They already have the necessary equipment
- They can carry this out externally